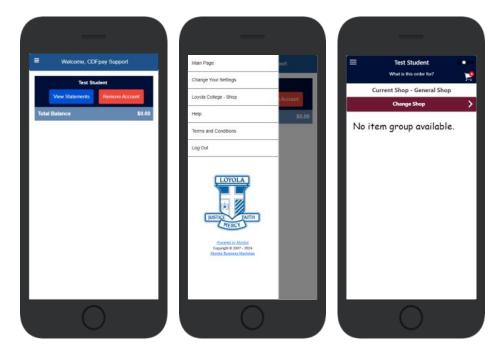

#### Navigate to the Online Store

- $\Rightarrow$  Select the Menu Icon in the top left  $\blacksquare$
- ⇒ Choose Loyola College—Shop from the selection