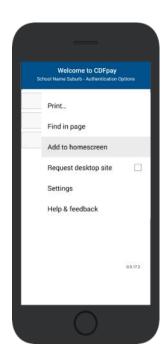

Adding Icon to Apple iPhone

- $\Rightarrow$  Browse to <u>https://shop.loyola.vic.edu.au/</u> in Safari.
- $\Rightarrow$  Or scan QR Code using your phone camera to browse to URL.
- ⇒ In Safari 🧭 tap the BOOKMARK ICON.
- $\Rightarrow$  Choose the ADD TO HOMESCREEN icon.
- $\Rightarrow$  You can then place the icon on your desired screen.

 $\Rightarrow$ 

Adding Icon to Android Phone

- ⇒ Browse to <u>https://shop.loyola.vic.edu.au/</u> in Chrome.
- $\Rightarrow$  Or scan QR Code using your phone camera to browse to URL.
  - In Chrome 🚫 tap the Menu option 🚦
- $\Rightarrow$  Choose the **ADD TO HOMESCREEN** icon.
- $\Rightarrow$  You can then place the icon on your desired screen.