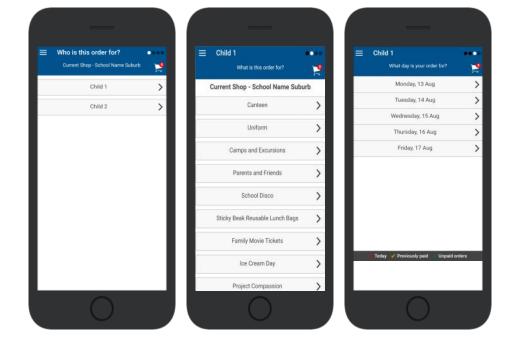

#### **Choose Shop and Order Date**

- $\Rightarrow$  Select the **Child** you wish to place the order for.
- $\Rightarrow$  Swiping left to right allows you to navigate between steps.
- $\Rightarrow$  Choose the **SHOP** you would like to order from.
- $\Rightarrow$  Choose the desired date you wish to place the order for.

#### Placing an Order & Checkout

- $\Rightarrow$  Choose a category to order from.
- $\Rightarrow$  Then select the item/s you wish to order by pressing +
- $\Rightarrow$  Your shopping cart will update with each item.
- $\Rightarrow$  Choosing the Shopping Cart allows you to complete purchase.
- $\Rightarrow$  Select **Summary & Checkout** to make payment.