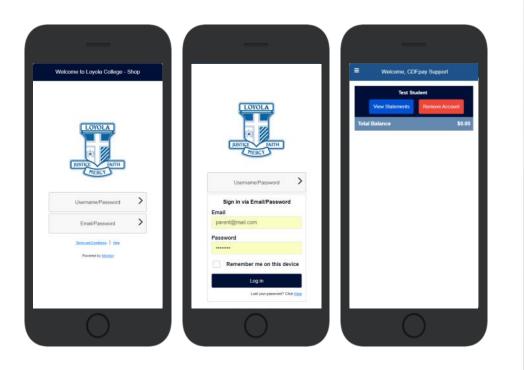

#### Log in to your CDFpay Account

- ⇒ Browse to <u>https://shop.loyola.vic.edu.au/</u>
- $\Rightarrow$  Select Email/Password.
- $\Rightarrow$  Enter your full **Email and Password** provided in the welcome email
- $\Rightarrow$  Choose Log in

#### Navigate to the Online Store

- $\Rightarrow$  Select the Menu Icon in the top left  $\blacksquare$
- ⇒ Choose Loyola College—Shop from the selection