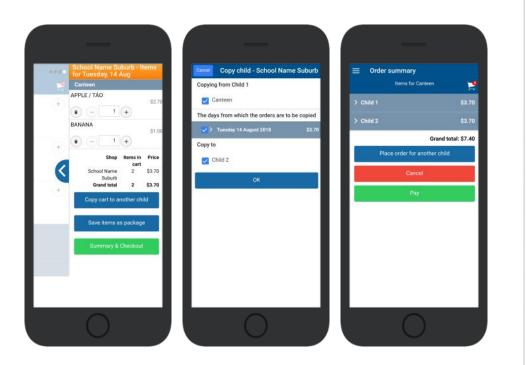

#### **Copy Order to Another Child**

- $\Rightarrow$  Choose **Copy Cart to Another Child** to duplicate the order.
- $\Rightarrow$  Complete the options to duplicate the order and select **OK**.
- $\Rightarrow$  A summary screen is now displayed with selected orders.
- $\Rightarrow$  Here you can either **Cancel** the order or complete **Payment**.

#### **Complete Payment (Single Payment Option)**

- $\Rightarrow$  Choose payment method. MasterCard/Visa/Bank Transfer.
- $\Rightarrow$  Enter your payment details and select **PAY**.
- $\Rightarrow$  A receipt will be generated confirming purchase.
- $\Rightarrow$  An email will also be sent to your specified email address.