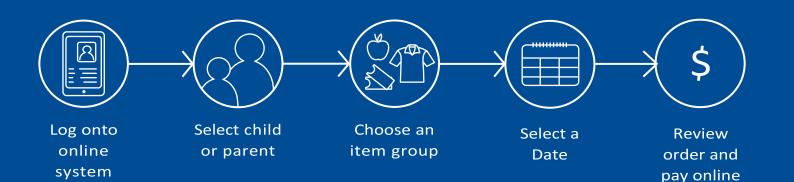

#### Log in to your CDFpay Account

- ⇒ Browse to <u>https://shop.loyola.vic.edu.au/</u>
- $\Rightarrow$  Select Email/Password.
- $\Rightarrow$  Enter your full **Email and Password** provided in the welcome email
- $\Rightarrow$  Choose Log in

#### Navigate to the Online Store

- $\Rightarrow$  Select the Menu Icon in the top left  $\blacksquare$
- ⇒ Choose Loyola College—Shop from the selection

#### **Choose Shop and Order Date**

- $\Rightarrow$  Select the **Child** you wish to place the order for.
- $\Rightarrow$  Swiping left to right allows you to navigate between steps.
- $\Rightarrow$  Choose the **SHOP** you would like to order from.
- $\Rightarrow$  Choose the desired date you wish to place the order for.

#### Placing an Order & Checkout

- $\Rightarrow$  Choose a category to order from.
- $\Rightarrow$  Then select the item/s you wish to order by pressing +
- $\Rightarrow$  Your shopping cart will update with each item.
- $\Rightarrow$  Choosing the Shopping Cart allows you to complete purchase.
- $\Rightarrow$  Select **Summary & Checkout** to make payment.

#### **Complete Payment (Single Payment Option)**

- $\Rightarrow$  Choose payment method. MasterCard/Visa/Bank Transfer.
- $\Rightarrow$  Enter your payment details and select **PAY**.
- $\Rightarrow$  A receipt will be generated confirming purchase.
- $\Rightarrow$  An email will also be sent to your specified email address.