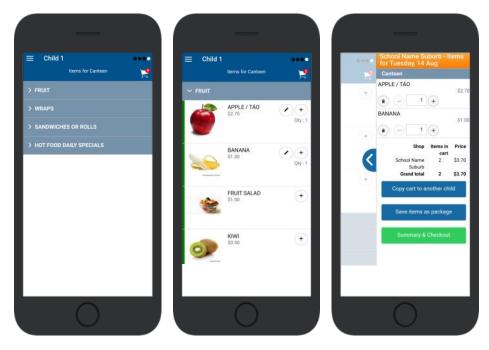

#### **Choose Shop and Order Date**

- $\Rightarrow$  Select the **Child** you wish to place the order for.
- $\Rightarrow$  Swiping left to right allows you to navigate between steps.
- $\Rightarrow$  Choose the **SHOP** you would like to order from.
- $\Rightarrow$  Choose the desired date you wish to place the order for.

#### Placing an Order & Checkout

- $\Rightarrow$  Choose a category to order from.
- $\Rightarrow$  Then select the item/s you wish to order by pressing +
- $\Rightarrow$  Your shopping cart will update with each item.
- $\Rightarrow$  Choosing the Shopping Cart allows you to complete purchase.
- $\Rightarrow$  Select **Summary & Checkout** to make payment.